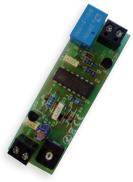

The timers operate automatically but also include a manual override. They include an NCID battery for back up, and are available with different voltages.

The VHLR is a universal relay, which has an input of 12-24V ac/dc with a double pole changeover relay.

**Dimensions:**  $60 \times 60 \times 26 \text{mm}$ 

**VHLD** 

Voltage: 10-15Vdc

**Switching:** 5A pass through current

**Dimensions:** 65 x 24 x 16mm **Delay:** 3-10 seconds

Public

Multi-tenant Re

TH857

VHLR