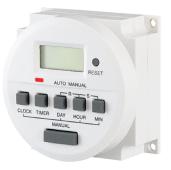

The TH Series of timers provide various weekly and daily programmes to control the automatic release of locks for "free access" periods.

Easy to programme, with LCD digital displays to give visual feedback, these timers allow up to 8 on/off schedules to be applied daily or weekly - in fact there are pre-set groups of days to assist in the set up of the programming.

## **Technical specifications**

**TH827** 

**Voltage:** 12V ac/dc (TH827-12) 24V ac/dc (TH827-24)

240 dc/dc (111627-24)

240Vac (TH827-240V) **Switching:** 8A @ 240Vac

**Dimensions:**  $60 \times 60 \times 34$ mm

**On/off:** 6 per day

TH857

**Voltage:** 240Vac (TH827-240V)

**Switching:** 8A @ 240Vac **Dimensions:** 85 x 65 x 36mm

On/off: 8 per day

**VHLR** 

**Voltage:** 12-24V ac/dc

Switching: 5A