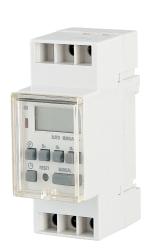

**On/off:** 6 per day

TH857

**Voltage:** 240Vac (TH827-240V)

**Switching:** 8A @ 240Vac **Dimensions:** 85 x 65 x 36mm

On/off: 8 per day

**VHLR** 

**Voltage:** 12-24V ac/dc

Switching: 5A

**Dimensions:**  $60 \times 60 \times 26 \text{mm}$ 

**VHLD** 

Voltage: 10-15Vdc

**Switching:** 5A pass through current

**Dimensions:** 65 x 24 x 16mm **Delay:** 3-10 seconds

Public

Multi-tenant Re

TH857